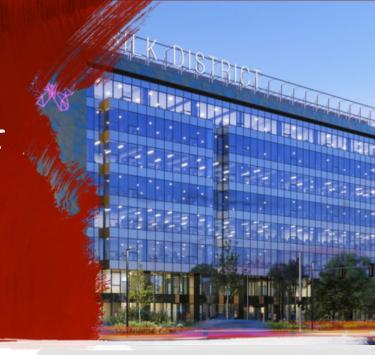

## SILK DISTRICT - Phase 5

Iaşi, Calea Chisinaului 22

#### **Building information**

| Building status      | Under construction |
|----------------------|--------------------|
| Year of construction | 2023               |
| Parking ratio        | To be agreed       |
| Total building area  | 104 400 sq m       |